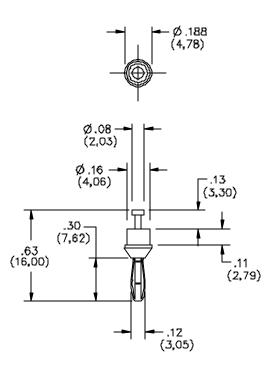

### **ORDERING INFORMATION:** Model 3273

Sold in packages of 10

All dimensions are in inches. Tolerances (except noted):  $.xx = \pm.02$ " (,51 mm),  $.xxx = \pm.005$ " (,127 mm). All specifications are to the latest revisions. Specifications are subject to change without notice. Registered trademarks are the property of their respective companies. Made in USA